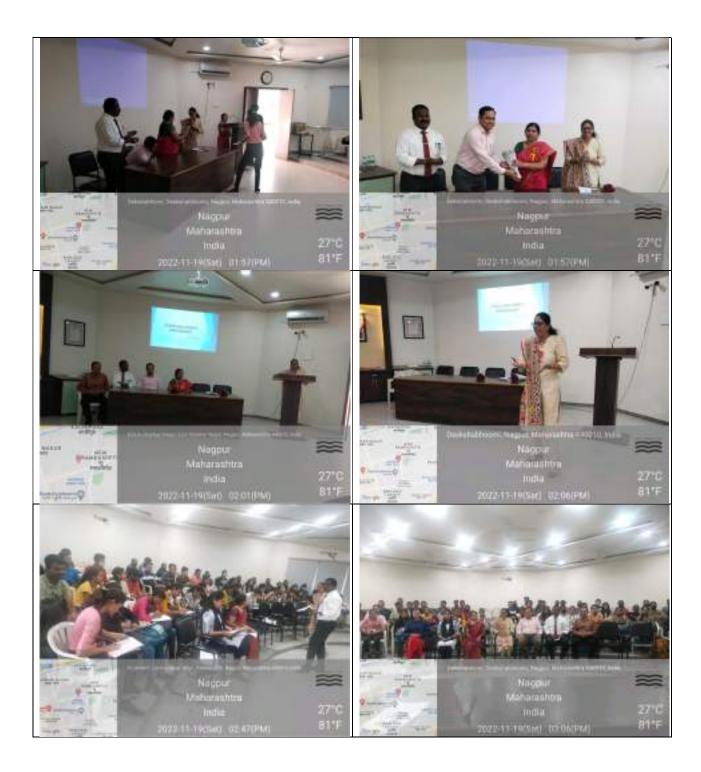

This program was organized to educate the students of the college about the ways to lead a stress free life and the ways to keep the anxiety levels in check.

The program began by paying respects to the stalwarts of Humanity Bhagwan Gautam Buddha and Dr. Babasaheb Ambedkar. The Guest Speaker Dr. Pooja Malviya was welcomed by Dr. B.A. Mehere, Pricipal, Dr. Ambedkar College, Nagpur. Dr. B.A. Mehere, Pricipal, Dr. Ambedkar College, Nagpur was welcomed by Dr. Jitesh Tripathi, Co-ordinator, Lifeline Services cell, Dr. Ambedkar College, Nagpur. In the guest lecture Dr. Pooja Malviya interacted with the students and discussed about the issue of rising stress and anxiety in society at large. She also gave a detailed explanation about various types of stress that affect a person from time to time in their social and professional life. She also emphasized the need for early detection of stress related trauma and if needed then a visit to a counselor for early mitigation of the problem. The students actively participated during the guest lecture and also discussed their personal issues with Dr. Pooja Malviya.

Miss. Rita Lakakul, Member, Lifeline Services cell, conducted the program. Dr. Jitesh Tripathi, Co-ordinator, Lifeline Services Cell, Dr. V. M. Shivankar and Dr. Deepak Borkar, Member of Lifeline Services cell were present and helped in conduction of the activities conducted during the session. All the Students appreciated the initiative taken by the Lifeline Services Cell. In the talk, Dr. Pooja Malviya, a renowned Counselor in Nagpur, discussed about the various types of factors affecting the Strees and anxiety amongst people. She also emphasized about the proper methods to train the mind of an individual and the ways in which the stress and anxiety can be managed. She also demonstrated some deep breathing techniques that help in reducing the stress in a person. Finally, she gave every participant a questionnaire form for studying the stress levels amongst the

participants. She also pointed out the importance of treating the stress related mental trauma at an early stage with the help of a counselor.

Dr. B.A.Mehere, Principal, Dr. Ambedkar College, Deekshabhoomi, Nagpur, gave her presidential address pointing out the need for counseling and training the young participant about the factors affecting stress and managing anxiety. Dr. Jitesh Tripathi, Coordinator of the Lifeline Services cell, Dr. Ambedkar College, Nagpur presented the aims and objectives of the lifeline services cell of the College. Dr. Deepak Borkar, Member, Lifeline Services cell and Dr. V. M. Shivankar, Member, Lifeline services cell, actively participated in organizing the guest lecture. Dr. Jitesh Tripathi, Co-ordinator, Lifeline services cell, propsed the vote of thanks. Dr. (Mrs.) B.A. Mehere, Principal, Dr. Ambedkar College, Deekshabhoomi, Nagpur, congratulated the team of Lifeline services cell and had a discussion with Dr. Pooja Malviya, for future associations and organizing such programs for the benefit of Students and faculty members of the College.