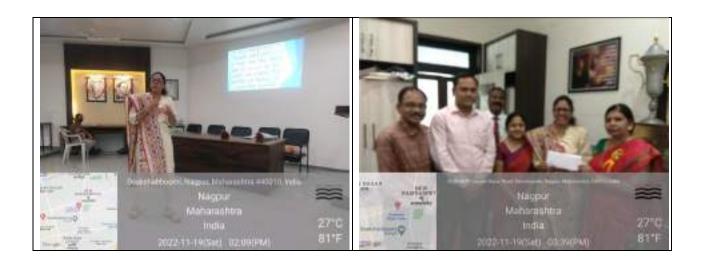

This program was organized to educate the students of the college about the ways to lead a stress free life and the ways to keep the anxiety levels in check.

The program began by paying respects to the stalwarts of Humanity Bhagwan Gautam Buddha and Dr. Babasaheb Ambedkar. The Guest Speaker Dr. Pooja Malviya was welcomed by Dr. B.A. Mehere, Pricipal, Dr. Ambedkar College, Nagpur. Dr. B.A. Mehere, Pricipal, Dr. Ambedkar College, Nagpur was welcomed by Dr. Jitesh Tripathi, Co-ordinator, Lifeline Services cell, Dr. Ambedkar College, Nagpur. In the guest lecture Dr. Pooja Malviya interacted with the students and discussed about the issue of rising stress and anxiety in society at large. She also gave a detailed explanation about various types of stress that affect a person from time to time in their social and professional life. She also emphasized the need for early detection of stress related trauma and if needed then a visit to a counselor for early mitigation of the problem. The students actively participated during the guest lecture and also discussed their personal issues with Dr. Pooja Malviya.

participants. She also pointed out the importance of treating the stress related mental trauma at an early stage with the help of a counselor.

Dr. B.A.Mehere, Principal, Dr. Ambedkar College, Deekshabhoomi, Nagpur, gave her presidential address pointing out the need for counseling and training the young participant about the factors affecting stress and managing anxiety. Dr. Jitesh Tripathi, Coordinator of the Lifeline Services cell, Dr. Ambedkar College, Nagpur presented the aims and objectives of the lifeline services cell of the College. Dr. Deepak Borkar, Member, Lifeline Services cell and Dr. V. M. Shivankar, Member, Lifeline services cell, actively participated in organizing the guest lecture. Dr. Jitesh Tripathi, Co-ordinator, Lifeline services cell, propsed the vote of thanks. Dr. (Mrs.) B.A. Mehere, Principal, Dr. Ambedkar College, Deekshabhoomi, Nagpur, congratulated the team of Lifeline services cell and had a discussion with Dr. Pooja Malviya, for future associations and organizing such programs for the benefit of Students and faculty members of the College.